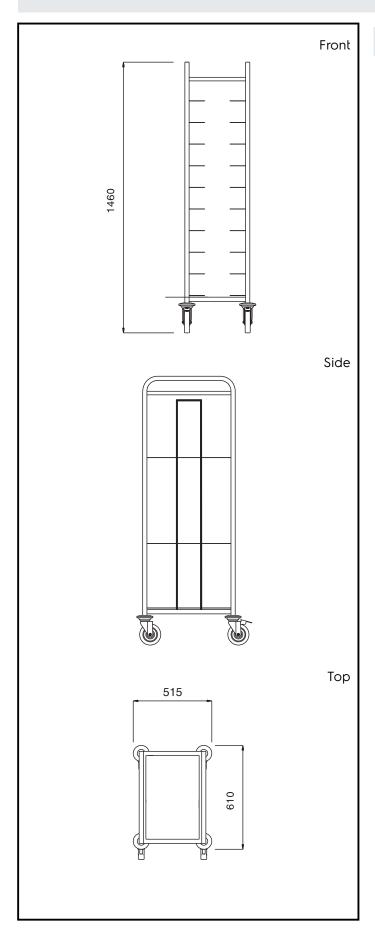

## **Key Information:**

External dimensions, Width:

361128 (RTT10)515 mmExternal dimensions, Depth:610 mmExternal dimensions, Height:1460 mmWheel material:Zinc platedWheel diameter:Ø 125Net weight:25 kg